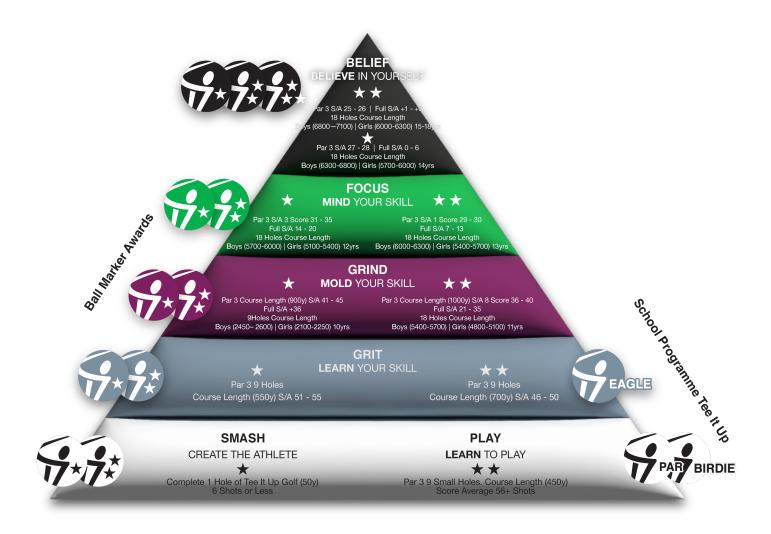

## What do the colours mean?

Upon joining the program each child will receive a Peter Cowen Junior Academy passbook which contains criteria needed to successfully progress to from one colour to another. Each colour below provides you with the basic guidelines recommended during a certain period of your child's long term athletic development. For example course length for a particular age group or target handicaps for par 3 courses as well as 9 and 18 hole golf courses. For encouragement our golfers will receive an award once the criteria for each colour has been successfully completed. The program has been specifically designed to ensure to ensure the quickest pathway to elite performance.